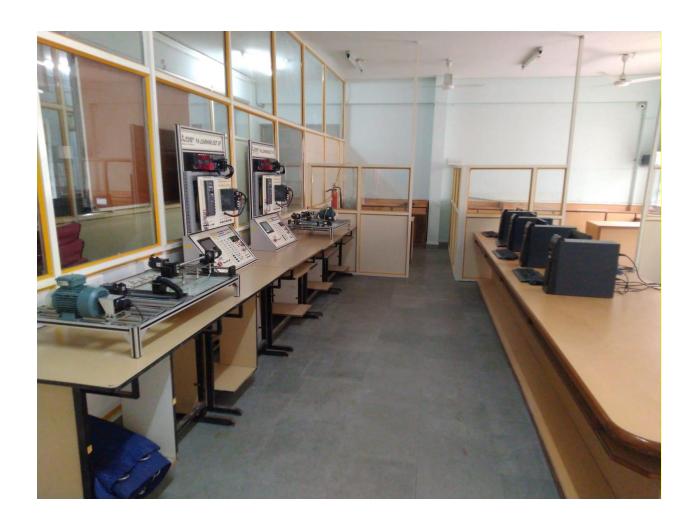

Under this collaboration, Mitsubishi Electric India has supplied high-end automation equipment with all accessories including high-end software for simulation/programming of the equipment to Shri Vaishnav Vidyapeeth Vishwavidyalaya. The training equipment includes the Mitsubishi Electric iQ-R PLC based FA training-kit comprising HMI, VFD, Servo and PLC SCADA software platforms.

R

Lab pics