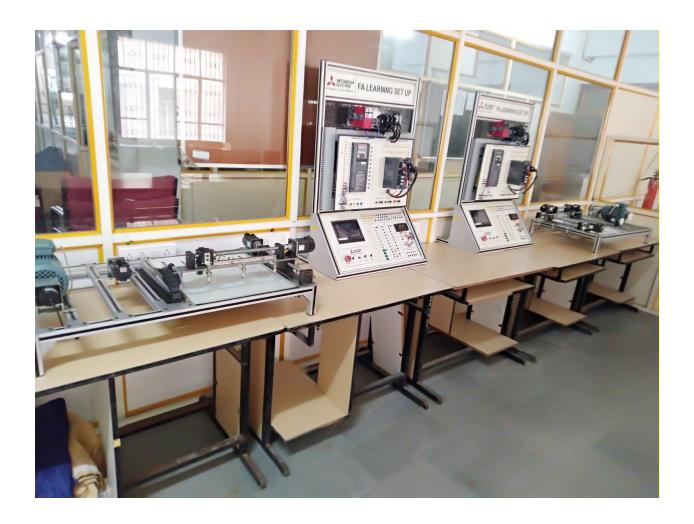

Under this collaboration, Mitsubishi Electric India has supplied high-end automation equipment with all accessories including high-end software for simulation/programming of the equipment to Shri Vaishnav Vidyapeeth Vishwavidyalaya. The training equipment includes the Mitsubishi Electric iQ-R PLC based FA training-kit comprising HMI, VFD, Servo and PLC SCADA software platforms.

R

Lab pics