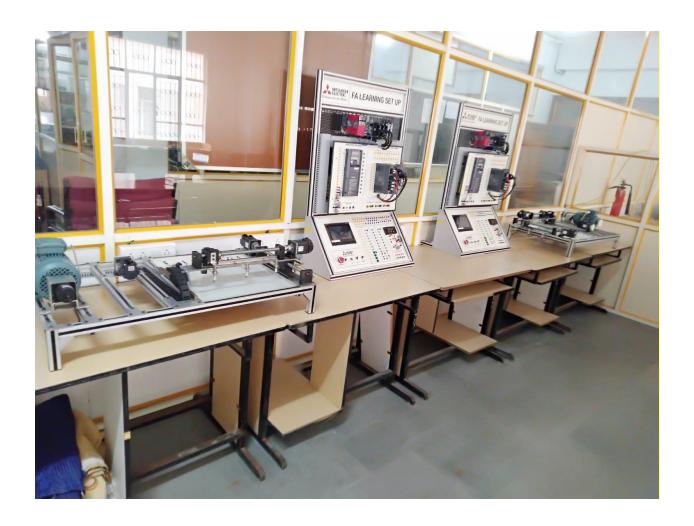

Under this collaboration, Mitsubishi Electric India has supplied high-end automation equipment with all accessories including high-end software for simulation/programming of the equipment to Shri Vaishnav Vidyapeeth Vishwavidyalaya. The training equipment includes the Mitsubishi Electric iQ-R PLC based FA training-kit comprising HMI, VFD, Servo and PLC SCADA software platforms.

R

Lab pics