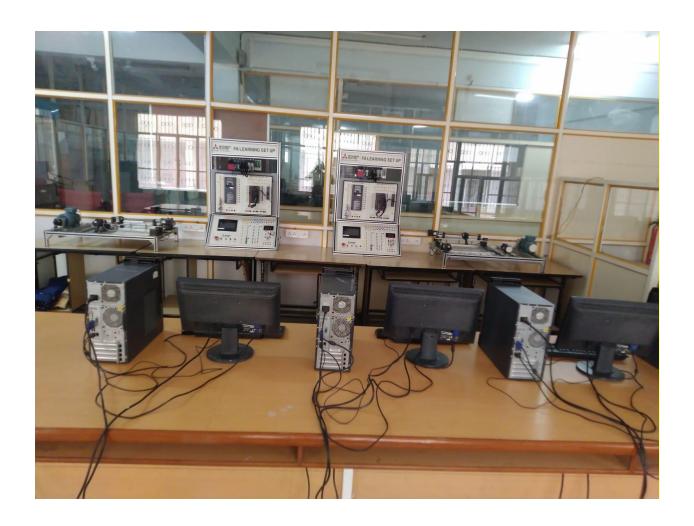

Under this collaboration, Mitsubishi Electric India has supplied high-end automation equipment with all accessories including high-end software for simulation/programming of the equipment to Shri Vaishnav Vidyapeeth Vishwavidyalaya. The training equipment includes the Mitsubishi Electric iQ-R PLC based FA training-kit comprising HMI, VFD, Servo and PLC SCADA software platforms.

R

Lab pics